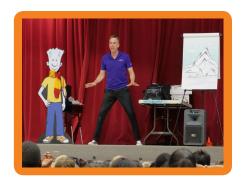

## A school-wide experience that transforms how students face challenges

From the moment your students enter the room, our captivating performer takes them on a 45-minute journey filled with humor, yo and magic tricks, puppetry, and storytelling. NED's Mindset Mission introduces a cartoon character named NED who is on a very important mission: to find his mindset.

ncourage others - spark courage in other people

Led by clues and memorable characters, he overcomes Mt. Everest's toughest obstacles, uncovers inner-treasures on a Caribbean island, and grows his brain while repairing a sputtering spaceship.

Throughout the performance, your students discover how to activate their growth mindset to overcome social, emotional and academic challenges.