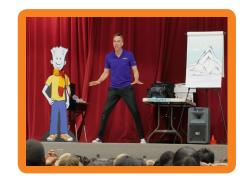

## A school-wide experience that transforms how students face challenges

From the moment your students enter the room, our captivating performer takes them on a 45-minute journey filled with humour, yo-yo tricks, illusions, puppetry, and storytelling. NED's Mindset Mission introduces a cartoon character named NED who is on a very important mission: to find his mindset.

Led by clues and memorable characters, he overcomes Mt. Everest's toughest obstacles, uncovers inner-treasures on a Caribbean island, and grows his brain while repairing a sputtering spaceship. Throughout the performance, your students discover how to activate their growth mindset to overcome social, emotional and academic challenges.