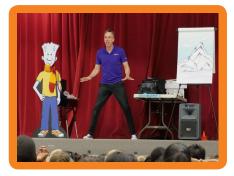

## A school-wide experience that transforms how students face challenges

From the moment your students enter the room, our captivating performer takes them on a 45-minute journey filled with humour, yo-yo tricks, illusions, puppetry, and storytelling. NED's Mindset Mission introduces a cartoon character named NED who is on a very important mission: to find his mindset.

ever give up - understand the Power of Yet
ncourage others - spark courage in other people
o your best - always be learning and growing

Led by clues and memorable characters, he overcomes Mt. Everest's toughest obstacles, uncovers inner-treasures on a Caribbean island, and grows his brain while repairing a sputtering spaceship. Throughout the performance, your students discover how to activate their growth mindset to overcome social, emotional and academic challenges.